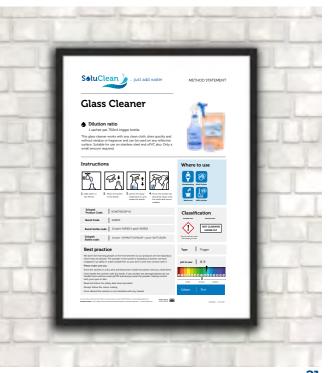

#### **Glass Cleaner**

#### **Dilution ratio**

1 sachet per 750ml trigger bottle

The fast acting formulation cleans, degreases and gives a shine to all glass, uPVC and stainless steel surfaces leaving surfaces smear free.