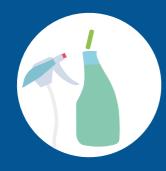

## **Keeping it Simple**

The products are so easy to use that we provide the instruction in pictures. **The 4-step process is:** 

**1.** Fill with water

 Place the sachet(s) in the empty bottle / bucket / machine or other container

**3.** Agitate / shake / swirl the water until the sachet is completely dissolved

**4.** Use

The dissolving sachets colour the water making it immediately obvious where the trigger spray bottle is meant to be used and avoids potential cross contamination.