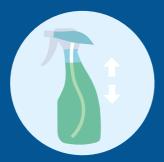

## **Keeping it Simple**

The products are so easy to use that we provide the instruction in pictures. **The 4-step process is:** 

**1.** Fill with water

 Place the sachet(s) in the empty bottle / bucket / machine or other container

**3.** Agitate / shake / swirl the water until the sachet is completely dissolved

**4.** Use

The dissolving sachets colour the water making it immediately obvious where the trigger spray bottle is meant to be used and avoids potential cross contamination.