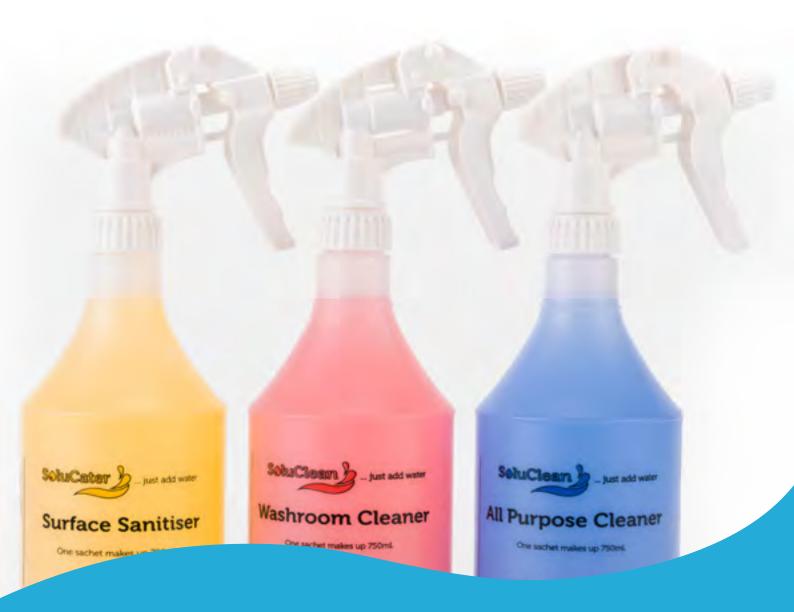

# Food safe

#### **Surface Sanitiser**

#### **Dilution ratio**

1 sachet per 750ml trigger bottle

Especially for the food & catering industry, the product is safe to be used in all food preparation areas and can be used on all surfaces, catering and kitchen equipment and implements. Independently tested to EN1276 giving a 99.9999% germ kill.

#### **Dilution ratio**

1 sachet per 750ml trigger bottle

A powerful detergent and degreaser formulated to clean, degrease and deodorise washable surfaces such as tiles, walls, floors, cooker hoods and extraction systems.