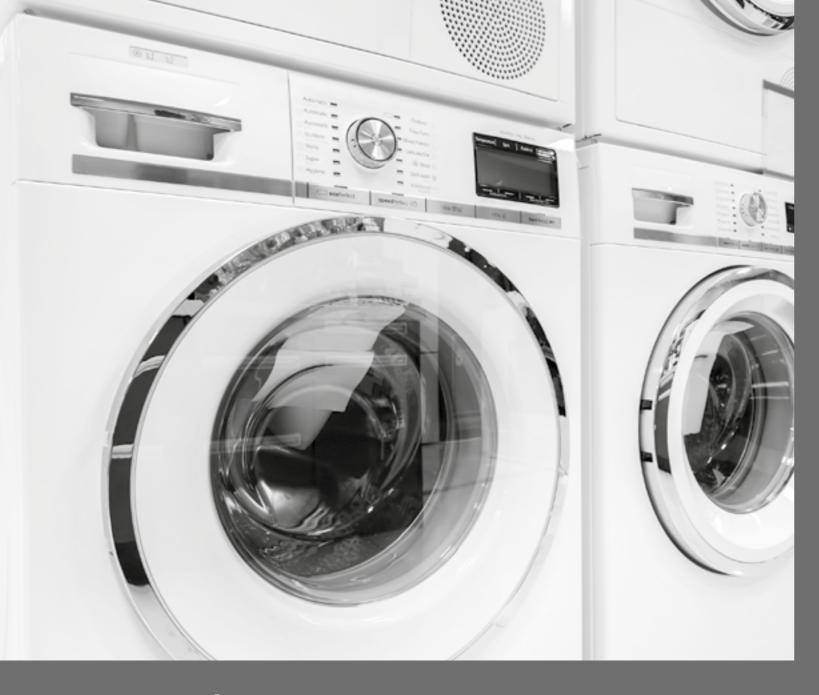

#### Laundry Bio

#### Dilution ratio 1 sachet per 10kg load

Mainwash detergent specially formulated for use in commercial and on premises laundries and is effective for all water hardness areas. Pleasantly fragranced formulation containing enzymes and fabric safe bleaching agents provides effective cleaning for soiled cotton and polycotton fabrics.

#### **Laundry Non Bio**

#### Dilution ratio

1 sachet per 10kg load

Mainwash detergent specially formulated for use in commercial and on premises laundries and is effective for all water hardness areas. Pleasantly fragranced formulation containing anti-greying agents and fabric safe bleaching agents provides effective cleaning for heavy soiled cotton and polycotton fabrics.

#### **Laundry Booster**

#### Dilution ratio

1 sachet per wash cycle

Boosts cleaning power, improves whiteness and aids germ kill. Add to laundry for heavy soil applications.

# Laundry / Dishwash