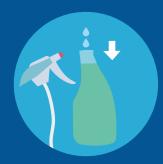

## **Keeping it Simple**

The products are so easy to use that we provide the instruction in pictures. **The 4-step process is:** 

**1.** Fill with water

 Place the sachet(s) in the empty bottle / bucket / machine or other container

**3.** Agitate / shake / swirl the water until the sachet is completely dissolved

**4.** Use

The dissolving sachets colour the water making it immediately obvious where the trigger spray bottle is meant to be used and avoids potential cross contamination.