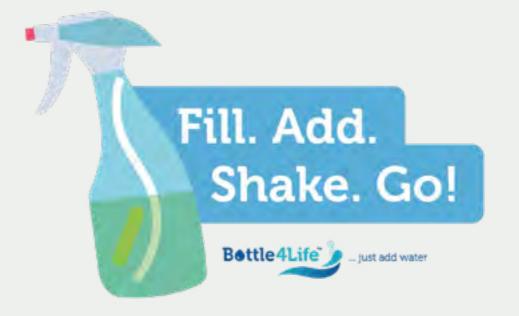

Our specialism is water-soluble products using granules which are effectively contained within PVOH films until the point of use. The system is a 4-step process; fill, add, shake and go. The system operates...

## **Keeping it Simple**

The products are so easy to use that we provide the instruction in pictures. **The 4-step process is:** 

**1.** Fill with water

 Place the sachet(s) in the empty bottle / bucket / machine or other container

**3.** Agitate / shake / swirl the water until the sachet is completely dissolved

**4.** Use

The dissolving sachets colour the water making it immediately obvious where the trigger spray bottle is meant to be used and avoids potential cross contamination.